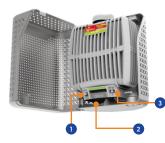

Normal-Eco mode switch

2 Refill Eject button is designed to be visible right in the front, intuitive, easy to locate and push.

3 Front access 30/60/90 Days selector switch

**ENSURE** cartridge cap is in the 'OFF' position before removing cartridge mid-cycle (if required).