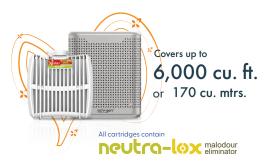

- Continuous freshness guaranteed
- Eco-friendly & durable
- x10 fragrance options

- ✓ Vandal & tamper-proof design
- Covers up to 6,000 cu. ft.
- Built for high-traffic spaces

## Not recomended near:

Doors and windows

! Extraction units

\*Please read FAQ page for more information.

| Scentinel            | Specification                                                                 |                                                                                                 |
|----------------------|-------------------------------------------------------------------------------|-------------------------------------------------------------------------------------------------|
| Finishes             | Stainless Steel                                                               |                                                                                                 |
| Performance          | Coverage                                                                      | Up to 6,000 cu. ft. / 170 cu. mtrs. / 64m                                                       |
|                      | Position                                                                      | Can be positioned at any height (1.5m or lower recommended)                                     |
|                      | Fragrance                                                                     | Continuous fragrance guaranteed for desired duration                                            |
|                      | Fragrance Program                                                             | Programmable fragrance system for 30, 60 or 90 days                                             |
|                      | Operation                                                                     | 2 high quality AA alkaline batteries that last up to 18 months (batteries not included)         |
| Dispenser dimensions | W 12.7cm x H 14.9cm x D 9.7cm                                                 |                                                                                                 |
| Weight               | 605.98g (with key 613.79g)                                                    |                                                                                                 |
| Warranty             | 2 year warranty on dispensers                                                 |                                                                                                 |
| Material             | Dispenser                                                                     | Stainless Steel                                                                                 |
|                      | Cartridge                                                                     | High Density Polyethylene, Polypropylene, Cellulose based paper and Nitrile Butadiene<br>Rubber |
| Recyclable           | Yes - all the plastic parts in the cartridges and dispensers can be recycled. |                                                                                                 |