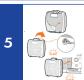

### Install the cartridge

Remove the protective paper sleeve and discard it. Activate the cartridge by rotating the cap counterclockwise to 'ON' position. Push the cartridge firmly into the dispenser, until it locks into place.