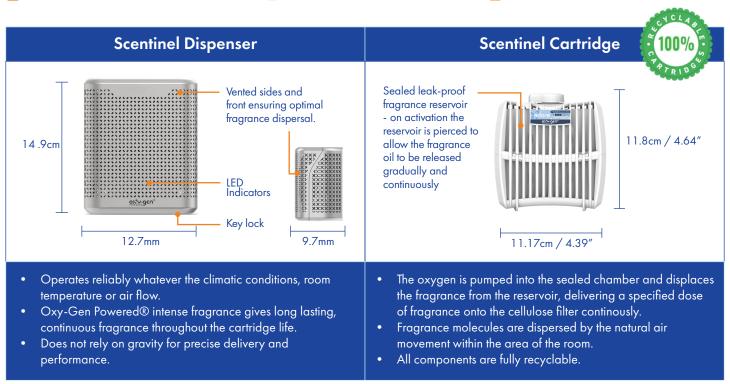

### Install the cartridge

Remove the protective paper sleeve and discard it. Activate the cartridge by rotating the cap counterclockwise to 'ON' position. Push the cartridge firmly into the dispenser, until it locks into place.

Normal-Eco mode switch

2 Refill Eject button is designed to be visible right in the front, intuitive, easy to locate and push.

3 Front access 30/60/90 Days selector switch

**ENSURE** cartridge cap is in the 'OFF' position before removing cartridge mid-cycle (if required).

## Not recomended near:

Doors and windows

! Extraction units

\*Please read FAQ page for more information.

| Scentinel            | Specification                                                                 |                                                                                                 |
|----------------------|-------------------------------------------------------------------------------|-------------------------------------------------------------------------------------------------|
| Finishes             | Stainless Steel                                                               |                                                                                                 |
| Performance          | Coverage                                                                      | Up to 6,000 cu. ft. / 170 cu. mtrs. / 64m                                                       |
|                      | Position                                                                      | Can be positioned at any height (1.5m or lower recommended)                                     |
|                      | Fragrance                                                                     | Continuous fragrance guaranteed for desired duration                                            |
|                      | Fragrance Program                                                             | Programmable fragrance system for 30, 60 or 90 days                                             |
|                      | Operation                                                                     | 2 high quality AA alkaline batteries that last up to 18 months (batteries not included)         |
| Dispenser dimensions | W 12.7cm x H 14.9cm x D 9.7cm                                                 |                                                                                                 |
| Weight               | 605.98g (with key 613.79g)                                                    |                                                                                                 |
| Warranty             | 2 year warranty on dispensers                                                 |                                                                                                 |
| Material             | Dispenser                                                                     | Stainless Steel                                                                                 |
|                      | Cartridge                                                                     | High Density Polyethylene, Polypropylene, Cellulose based paper and Nitrile Butadiene<br>Rubber |
| Recyclable           | Yes - all the plastic parts in the cartridges and dispensers can be recycled. |                                                                                                 |